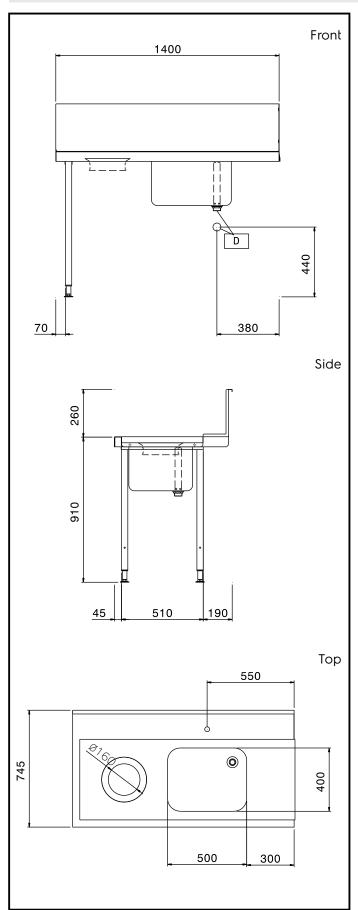

#### Item No.

For hood type dishwashers. Constructed in 304 AISI stainless steel with backsplash mm250h. N. 2 square 40x40mm tubular legs on height-adjustable feet. Bowl size mm500x400x250h with overflow pipe and drain hole. Waste scraping hole with rubber ring. Basket direction: from left to right.

#### Construction

- Stainless steel feet 50 mm adjustable in height to ensure that tables drain back into the dishwasher.
- 700x500x300mm bowl available upon request.
- Equipped with scrape hole.
- Included splashback to prevent water spatter.
- Deep anti-drip profiles completely folded with lower edge for safe and easy cleaning.
- All surfaces smooth with polished finish.
- 40x40 mm square tubular legs in AISI 304 stainless steel.
- 304 AISI stainless steel construction throughout.
- To be secured to the dishwasher and fitted with one pair of legs at the other end.

### **Key Information:**

External dimensions, Width:

865311 (BHHPTBH14L) 1400 mm External dimensions, Depth: 745 mm External dimensions, Height: 1170 mm 12 kg Net weight:

Splashback Dimensions, Height: 300 mm

Basin dimensions: 500x400x300h

Handling System for Hood type Pre-wash Table with Bowl and Hole Left to Right, 1400mm